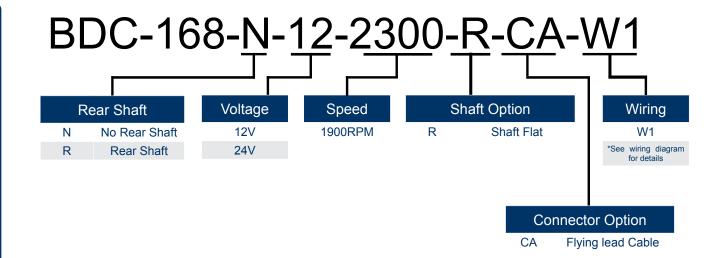

| Model #                   | No load<br>Speed<br>(RPM) | Rated<br>Speed<br>(RPM) | Rated<br>Current<br>(A) | Starting<br>Current<br>(A) | Rated<br>Torque<br>(oz-in) | Starting<br>Torque<br>(oz-in) | Rated<br>Voltage<br>(VDC) | Approx<br>Weight<br>(lbs) |
|---------------------------|---------------------------|-------------------------|-------------------------|----------------------------|----------------------------|-------------------------------|---------------------------|---------------------------|
| BDC-168-N-12-2300-R-CA-W1 | 2300                      | 1900                    | 14                      | 64                         | 70.8                       | 424.85                        | 12                        | 6.9                       |
| BDC-168-N-24-2300-R-CA-W1 | 2300                      | 1900                    | 7                       | 32                         | 70.8                       | 424.85                        | 24                        | 6.9                       |