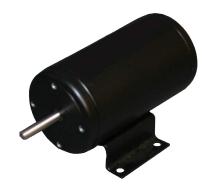

- DC Brush Motor
- 89mm Diameter
- Up to 70.8 oz-in of Torque
- Designed for High-Volume Applications
- Custom Versions Available
- ISO & TS Automotive Certified

Anaheim Automation's DC motors provide a cost effective solution for your application. The 89mm Brush DC series can be used in many applications such as robotics and medical applications. The 89mm Brush DC series has strong permanent magnets to provide up to 70.8 oz-in of torque. At nominal voltage this motor will up to 2300RPM. Cooling vents on the motor casing are placed optimally for internal cooling of the motor.