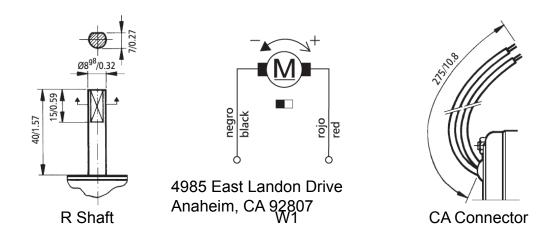

---------|---------------------------|-------------------------|-------------------------|----------------------------|----------------------------|-------------------------------|---------------------------|---------------------------|
| BDC-168-N-12-2300-R-CA-W1 | 2300                      | 1900                    | 14                      | 64                         | 70.8                       | 424.85                        | 12                        | 6.9                       |
| BDC-168-N-24-2300-R-CA-W1 | 2300                      | 1900                    | 7                       | 32                         | 70.8                       | 424.85                        | 24                        | 6.9                       |



L011094



\*Units: mm/in

Dimensions in mm/in