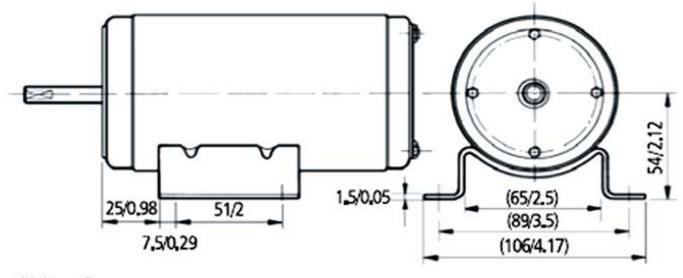

r>Weight<br>(lbs) |
|---------------------------|---------------------------|-------------------------|-------------------------|----------------------------|----------------------------|-------------------------------|---------------------------|---------------------------|
| BDC-168-N-12-2300-R-CA-W1 | 2300                      | 1900                    | 14                      | 64                         | 70.8                       | 424.85                        | 12                        | 6.9                       |
| BDC-168-N-24-2300-R-CA-W1 | 2300                      | 1900                    | 7                       | 32                         | 70.8                       | 424.85                        | 24                        | 6.9                       |



L011094



\*Units: mm/in

Dimensions in mm/in