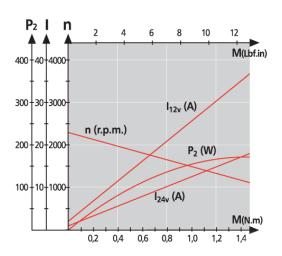

| Model #                   | No load<br>Speed<br>(RPM) | Rated<br>Speed<br>(RPM) | Rated<br>Current<br>(A) | Starting<br>Current<br>(A) | Rated<br>Torque<br>(oz-in) | Starting<br>Torque<br>(oz-in) | Rated<br>Voltage<br>(VDC) | Approx<br>Weight<br>(lbs) |
|---------------------------|---------------------------|-------------------------|-------------------------|----------------------------|----------------------------|-------------------------------|---------------------------|---------------------------|
| BDC-168-N-12-2300-R-CA-W1 | 2300                      | 1900                    | 14                      | 64                         | 70.8                       | 424.85                        | 12                        | 6.9                       |
| BDC-168-N-24-2300-R-CA-W1 | 2300                      | 1900                    | 7                       | 32                         | 70.8                       | 424.85                        | 24                        | 6.9                       |